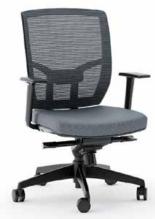

Capacity 250 lbs | 113 kg Weight 34 lbs | 15 kg

223DHF in Grey, with headrest removed.