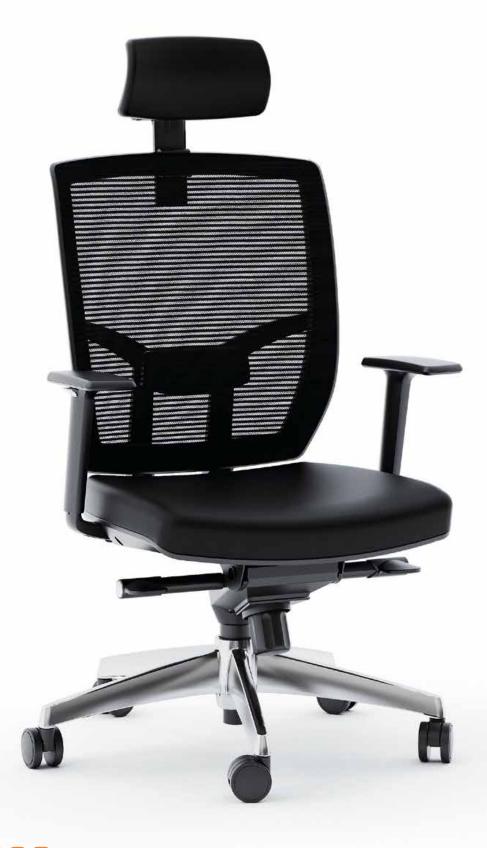

TC - 223 A full-featured task chair, TC-223 is designed for today's workplace. Engineered with ergonomics in mind, this chair delivers a wide range of adjustable comfort features. TC-223 is available in three configurations: a Black or Grey mesh backrest with coordinating upholstered seat/headrest and a black base, or a Black mesh back with a leather seat/headrest and a polished aluminum base.

## **223DHL** TASK CHAIR LEATHER SEAT & HEADREST/POLISHED BASE

Overall Dimensions

with Headrest 46–50H x 25.25 x 24 in  $\mid$  117–127H x 65 x 61 cm without Headrest 37.25–40H x 25.25 x 22 in  $\mid$  95–102H x 65 x 56 cm