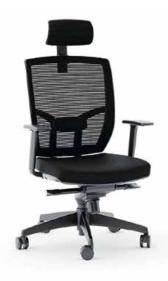

TC - 223 A full-featured task chair, TC-223 is designed for today's workplace. Engineered with ergonomics in mind, this chair delivers a wide range of adjustable comfort features. TC-223 is available in three configurations: a Black or Grey mesh backrest with coordinating upholstered seat/headrest and a black base, or a Black mesh back with a leather seat/headrest and a polished aluminum base.

## **223DHF** TASK CHAIR FABRIC SEAT & HEADREST/BLACK BASE

Overall Dimensions

with Headrest 46–50H x 25.25 x 24 in  $\mid$  117–127H x 65 x 61 cm without Headrest 37.25–40H x 25.25 x 22 in  $\mid$  95–102H x 65 x 56 cm