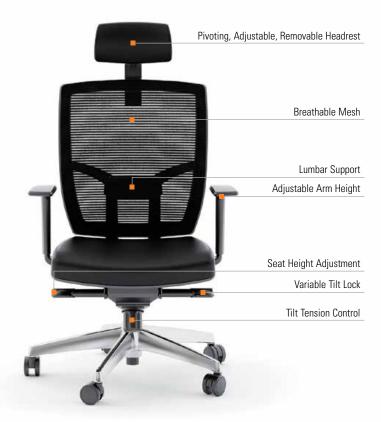

TC - 223 A full-featured task chair, TC-223 is designed for today's workplace. Engineered with ergonomics in mind, this chair delivers a wide range of adjustable comfort features. TC-223 is available in three configurations: a Black or Grey mesh backrest with coordinating upholstered seat/headrest and a black base, or a Black mesh back with a leather seat/headrest and a polished aluminum base.

## TC-223™

- Ergonomically designed for user comfort.
- Fully adjustable.
- BIFMA certified for contract use.
- 3-year limited warranty.