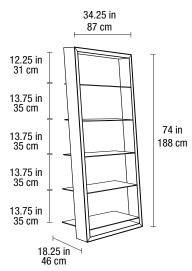

## 5157

- Satin White finished frame with White glass shelves.
- Looks great on its own or when displayed in multiples.
- Shelf may be secured to the wall with provided hardware, if desired.

Shelf Depth (Top to Bottom) Shelf Clearance (See Drawing) 12.25-13.75 in = 31-35 cm Shelf Capacity Weight

Overall Dimensions (H x W x D) 74 x 34.25 x 18.25 in = 188 x 87 x 46 cm 7.5–13.75 in 📮 19–35 cm 50 lbs = 23 kg 86 lbs = 39 kg

DESIGN SATIN WHITE MATTHEW WEATHERLY

BDI's products are protected by U.S. patent, international patent, trade dress and/or copyright laws. "Elleen Blanc" and BDI are trademarks of Becker Designed Inc. All rights reserved. Refer to current price list or contact BDI for specific model and finish availability. Materials and specifications subject to change without notice. BDI products are packaged with recyclable materials. ©2013, BDI www.bdiusa.com