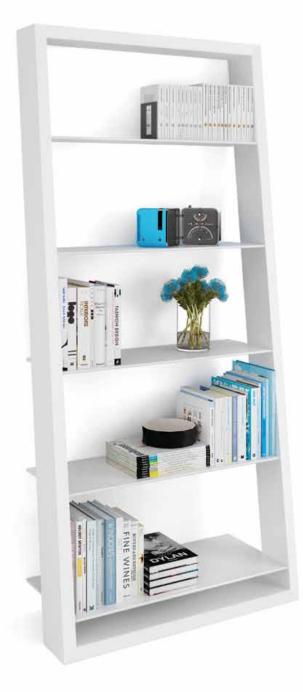

EILEEN BLANC combines a satin white wood frame with white tempered glass shelves. This striking design and finish perfectly complements many of BDI's home theater and office designs. Eileen is beautiful on its own or when shown in multiples.

## 5157

- Satin White finished frame with White glass shelves.
- Looks great on its own or when displayed in multiples.
- Shelf may be secured to the wall with provided hardware, if desired.

Shelf Depth (Top to Bottom) Shelf Clearance (See Drawing) 12.25-13.75 in = 31-35 cm Shelf Capacity Weight