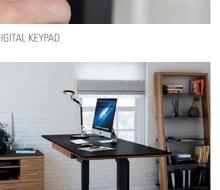

## DESIGN MATTHEW WEATHERLY

Setting a new standard for efficient and organized workspaces, the bar has been raised with the Sequel Lift Desks. These versatile, height-adjustable desks feature a powered leg system controlled by a digital, programmable keypad. Whether sitting, standing or somewhere in-between, the work surface is always at the perfect height. Partnering beautifully with the rest of the Sequel collection, the ergonomic Lift Desks are sure to elevate any workday.

- Satin-etched, black glass top provides a smooth work-surface
- Digital, programmable keypad can be installed on left or right of desk
- Optional keyboard storage drawer can be fitted to either desk and is lined with nonslip material
- Cable management system keeps wiring organized and out-of-sight