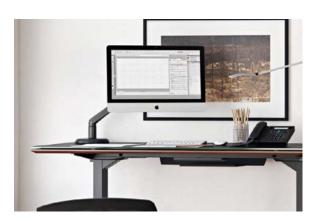

- Satin-etched, black glass top provides a smooth work-surface
- Digital, programmable keypad can be installed on left or right of desk
- Optional keyboard storage drawer can be fitted to either desk and is lined with nonslip material
- Cable management system keeps wiring organized and out-of-sight

PARTNERS WITH OTHER SEQUEL COMPONENTS

COMPATIBLE WITH THIRD-PARTY MONITOR ARMS

CABLE MANAGEMENT SYSTEM

SUPPLIED MOUNTING KIT FOR POWER STRIP (NOT INCLUDED)

OPTIONAL DRAWER CAN BE ADDED TO EITHER DESK

WOOD FINISH