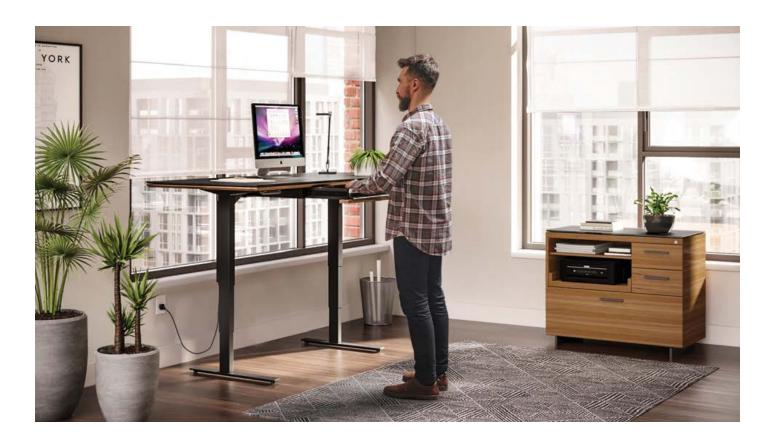

## DESIGN MATTHEW WEATHERLY

Setting a new standard for efficient and organized workspaces, the bar has been raised with the Sequel Lift Desks. These versatile, height-adjustable desks feature a powered leg system controlled by a digital, programmable keypad. Whether sitting, standing or somewhere in-between, the work surface is always at the perfect height. Partnering beautifully with the rest of the Sequel collection, the ergonomic Lift Desks are sure to elevate any workday.

- Satin-etched, black glass top provides a smooth work-surface
- Digital, programmable keypad can be installed on left or right of desk
- Optional keyboard storage drawer can be fitted to either desk and is lined with nonslip material
- Cable management system keeps wiring organized and out-of-sight