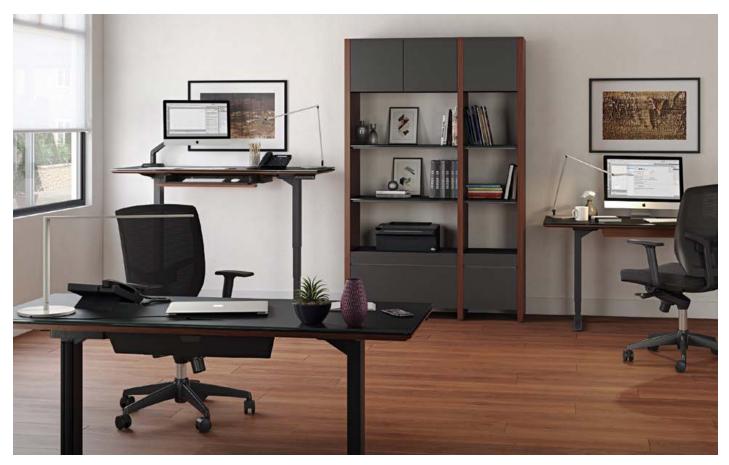

d is lined with nonslip material
- Cable management system keeps wiring organized and out-of-sight



**6151** LIFT DESK (60" x 24" DESKTOP)

Dimensions 24.75-49.75H x 60 x 24 in

63-126H x 153 x 61 cm

Capacity 150 lbs | 68 kg Weight 129 lbs | 59 kg





**6152** LIFT DESK (66" x 30" DESKTOP)

Dimensions 24.75-49.75H x 66 x 30 in

63-126H x 168 x 76 cm

Capacity 150 lbs | 68 kg Weight 153 lbs | 70 kg



**6159** KEYBOARD / STORAGE DRAWER

Dimensions 2.25H x 27.75 x 11 in

5.5H x 70.5 x 27.5 cm

Weight 10 lbs | 4.5 kg







PROGRAMMABLE DIGITAL KEYPAD



PARTNERS WITH OTHER SEQUEL COMPONENTS



COMPATIBLE WITH THIRD-PARTY MONITOR ARMS





CABLE MANAGEMENT SYSTEM



SUPPLIED MOUNTING KIT FOR POWER STRIP (NOT INCLUDED)



OPTIONAL DRAWER CAN BE ADDED TO EITHER DESK

WOOD FINISH













The Lift Desk coordinates with BDI's Semblance collection