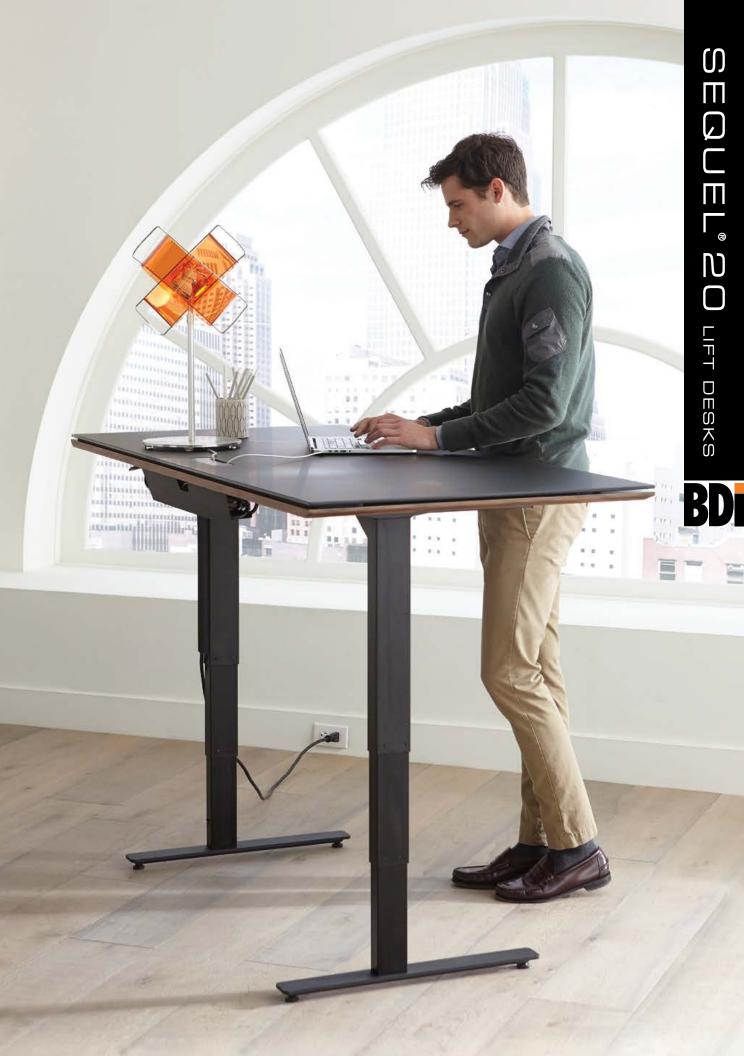

## SEQUEL® 20 LIFT DESKS

## DESIGN MATTHEW WEATHERLY

Setting a new standard for efficient and organized workspaces, the bar has been raised with the Sequel Lift Desks. These versatile, height-adjustable desks feature a powered leg system controlled by a digital, programmable keypad. Whether sitting, standing or somewhere in-between, the work surface is always at the perfect height. Partnering beautifully with the rest of the Sequel collection, the ergonomic Lift Desks are sure to elevate any workday.

- Satin-etched, black glass top provides a smooth work-surface
- Digital, programmable keypad can be installed on left or right of desk
- Optional keyboard storage drawer can be fitted to either desk and is lined with nonslip material
- Cable management system keeps wiring organized and out-of-sight