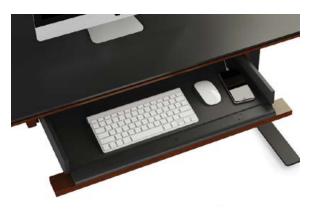

- Satin-etched, black glass top provides a smooth work-surface
- Digital, programmable keypad can be installed on left or right of desk
- Optional keyboard storage drawer can be fitted to either desk and is lined with nonslip material
- Cable management system keeps wiring organized and out-of-sight