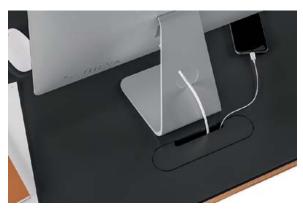

- Satin-etched, black glass top provides a smooth work-surface
- Digital, programmable keypad can be installed on left or right of desk
- Optional keyboard storage drawer can be fitted to either desk and is lined with nonslip material
- Cable management system keeps wiring organized and out-of-sight

PARTNERS WITH OTHER SEQUEL COMPONENTS

COMPATIBLE WITH THIRD-PARTY MONITOR ARMS

CABLE MANAGEMENT SYSTEM

SUPPLIED MOUNTING KIT FOR POWER STRIP (NOT INCLUDED)

OPTIONAL DRAWER CAN BE ADDED TO EITHER DESK

WOOD FINISH