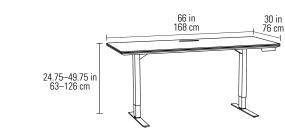

**6151** LIFT DESK (60" x 24" DESKTOP)

Dimensions 24.75-49.75H x 60 x 24 in

63-126H x 153 x 61 cm

Capacity 150 lbs | 68 kg Weight 129 lbs | 59 kg

**6152** LIFT DESK (66" x 30" DESKTOP)

Dimensions 24.75-49.75H x 66 x 30 in

63-126H x 168 x 76 cm

Capacity 150 lbs | 68 kg Weight 153 lbs | 70 kg

**6159** KEYBOARD / STORAGE DRAWER

Dimensions 2.25H x 27.75 x 11 in

5.5H x 70.5 x 27.5 cm

Weight 10 lbs | 4.5 kg

PROGRAMMABLE DIGITAL KEYPAD