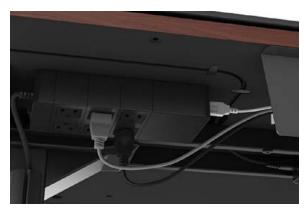

- Satin-etched, black glass top provides a smooth work-surface
- Digital, programmable keypad can be installed on left or right of desk
- Optional keyboard storage drawer can be fitted to either desk and is lined with nonslip material
- Cable management system keeps wiring organized and out-of-sight

PARTNERS WITH OTHER SEQUEL COMPONENTS

COMPATIBLE WITH THIRD-PARTY MONITOR ARMS

CABLE MANAGEMENT SYSTEM

SUPPLIED MOUNTING KIT FOR POWER STRIP (NOT INCLUDED)

OPTIONAL DRAWER CAN BE ADDED TO EITHER DESK

WOOD FINISH