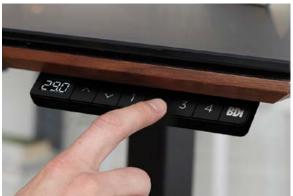

## DESIGN MATTHEW WEATHERLY

Setting a new standard for efficient and organized workspaces, the bar has been raised with the Sequel Lift Desks. These versatile, height-adjustable desks feature a powered leg system controlled by a digital, programmable keypad. Whether sitting, standing or somewhere in-between, the work surface is always at the perfect height. Partnering beautifully with the rest of the Sequel collection, the ergonomic Lift Desks are sure to elevate any workday.

63-126H x 168 x 76 cm

Capacity 150 lbs | 68 kg Weight 153 lbs | 70 kg

**6159** KEYBOARD / STORAGE DRAWER

Dimensions 2.25H x 27.75 x 11 in

5.5H x 70.5 x 27.5 cm

Weight 10 lbs | 4.5 kg

PROGRAMMABLE DIGITAL KEYPAD