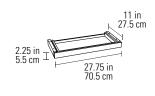

63-126H x 168 x 76 cm

Capacity 150 lbs | 68 kg Weight 153 lbs | 70 kg

**6159** KEYBOARD / STORAGE DRAWER

Dimensions 2.25H x 27.75 x 11 in

5.5H x 70.5 x 27.5 cm

Weight 10 lbs | 4.5 kg

PROGRAMMABLE DIGITAL KEYPAD