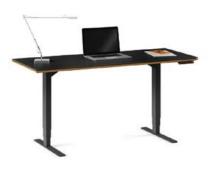

- Satin-etched, black glass top provides a smooth work-surface
- Digital, programmable keypad can be installed on left or right of desk
- Optional keyboard storage drawer can be fitted to either desk and is lined with nonslip material
- Cable management system keeps wiring organized and out-of-sight

**6151** LIFT DESK (60" x 24" DESKTOP)

Dimensions 24.75-49.75H x 60 x 24 in

63-126H x 153 x 61 cm

Capacity 150 lbs | 68 kg Weight 129 lbs | 59 kg

**6152** LIFT DESK (66" x 30" DESKTOP)

Dimensions 24.75-49.75H x 66 x 30 in