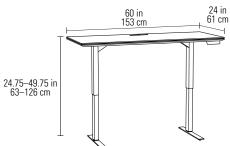

**6151** LIFT DESK (60" x 24" DESKTOP)

Dimensions 24.75-49.75H x 60 x 24 in

63-126H x 153 x 61 cm

Capacity 150 lbs | 68 kg Weight 129 lbs | 59 kg

**6152** LIFT DESK (66" x 30" DESKTOP)

Dimensions 24.75-49.75H x 66 x 30 in

63-126H x 168 x 76 cm

Capacity 150 lbs | 68 kg Weight 153 lbs | 70 kg

**6159** KEYBOARD / STORAGE DRAWER

Dimensions 2.25H x 27.75 x 11 in

5.5H x 70.5 x 27.5 cm

Weight 10 lbs | 4.5 kg

PROGRAMMABLE DIGITAL KEYPAD