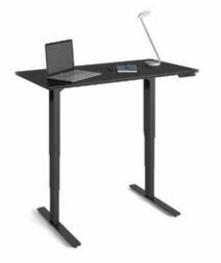

#### DESIGN BDI STUDIO

A versatile sit+stand desk solution, Stance coordinates beautifully with some of BDI's most popular collections. Desks are available in three sizes, all of which may be accessorized with an optional keyboard drawer and modesty panel.

- Satin-etched, tempered glass top provides a smooth work surface
- Digital memory keypad can be installed on the left or right of the desk
- Wire management ledge keeps wiring organized and out-of-sight
- Optional keyboard drawer and modesty panel are available in three finishes