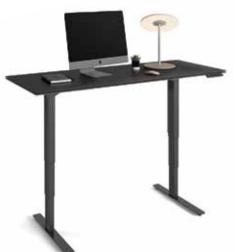

# STANCE™ LIFT DESK

#### DESIGN BDI STUDIO

A versatile sit+stand desk solution, Stance coordinates beautifully with some of BDI's most popular collections. Desks are available in three sizes, all of which may be accessorized with an optional keyboard drawer and modesty panel.

- Satin-etched, tempered glass top provides a smooth work surface
- Digital memory keypad can be installed on the left or right of the desk
- Wire management ledge keeps wiring organized and out-of-sight
- Optional keyboard drawer and modesty panel are available in three finishes