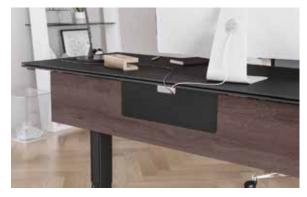

# 6657 MODESTY PANEL

# Dimensions 8.5H x 48 x 0.5 in $\perp$ 21.5H x 122 x 1 cm Weight 5 lbs $\mid$ 2.25 kg