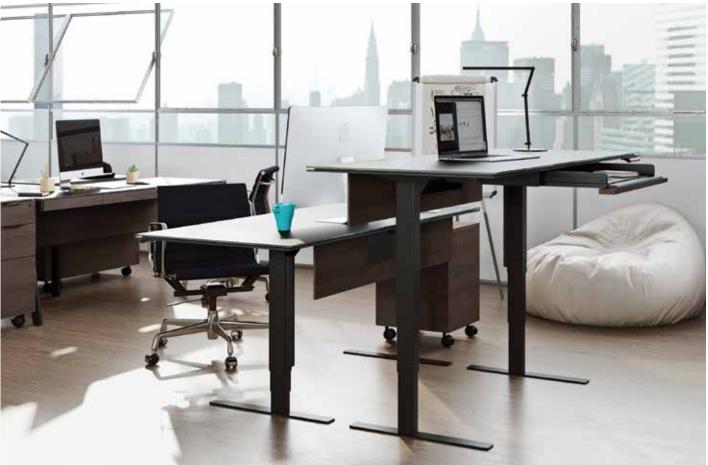

# STANCE™ LIFT DESK

#### DESIGN BDI STUDIO

A versatile sit+stand desk solution, Stance coordinates beautifully with some of BDI's most popular collections. Desks are available in three sizes, all of which may be accessorized with an optional keyboard drawer and modesty panel.

- Satin-etched, tempered glass top provides a smooth work surface
- Digital memory keypad can be installed on the left or right of the desk
- Wire management ledge keeps wiring organized and out-of-sight
- Optional keyboard drawer and modesty panel are available in three finishes