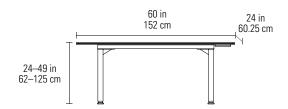

# **6651** LIFT DESK 60 (60" x 24" DESKTOP)

Dimensions 24–49H x 60 x 24 in  $\, \mid \, \,$  62–125H x 152 x 60.25 cm

Weight 118 lbs | 53.5 kg