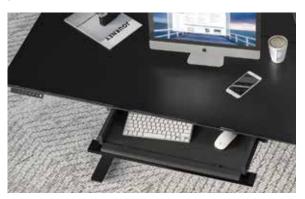

### 6659 KEYBOARD / STORAGE DRAWER

Dimensions 2.5H x 28 x 11 in  $\mid$  6H x 71 x 28 cm Weight 10 lbs  $\mid$  4.5 kg

BLACK

(BK)

 $\ensuremath{\mathsf{A}}$  wire management ledge can be home to a power strip, serving as the power hub of a desk

Optional modesty panel finishes the back of the desk for privacy

Keyboard/storage drawer is lined with non-slip material to keep contents secure  $% \left( 1\right) =\left( 1\right) \left( 1\right) \left$ 