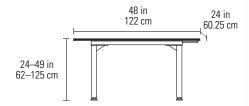

#### **6650** LIFT DESK 48 (48" x 24" DESKTOP)

Dimensions 24–49H x 48 x 24 in  $\mid$  62–125H x 122 x 60.25 cm

Weight 105 lbs | 48 kg