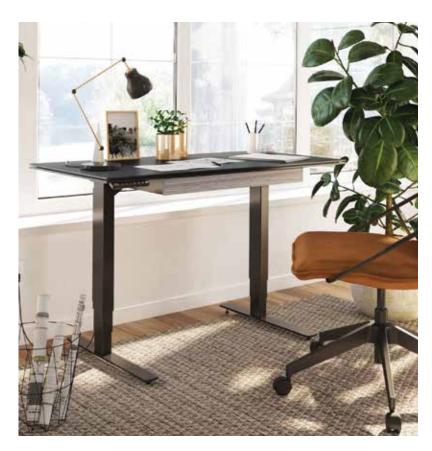

# STANCE™ LIFT DESK

#### DESIGN BDI STUDIO

A versatile sit+stand desk solution, Stance coordinates beautifully with some of BDI's most popular collections. Desks are available in three sizes, all of which may be accessorized with an optional keyboard drawer and modesty panel.

- Satin-etched, tempered glass top provides a smooth work surface
- Digital memory keypad can be installed on the left or right of the desk
- Wire management ledge keeps wiring organized and out-of-sight
- Optional keyboard drawer and modesty panel are available in three finishes

 $\ensuremath{\mathsf{A}}$  wire management ledge can be home to a power strip, serving as the power hub of a desk

Optional modesty panel finishes the back of the desk for privacy

Keyboard/storage drawer is lined with non-slip material to keep contents secure  $% \left( 1\right) =\left( 1\right) \left( 1\right) \left$ 