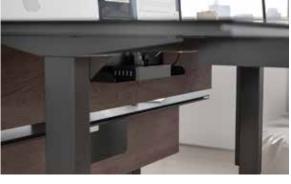

- Satin-etched, tempered glass top provides a smooth work surface
- Digital memory keypad can be installed on the left or right of the desk
- Wire management ledge keeps wiring organized and out-of-sight
- Optional keyboard drawer and modesty panel are available in three finishes

 $\ensuremath{\mathsf{A}}$  wire management ledge can be home to a power strip, serving as the power hub of a desk

Optional modesty panel finishes the back of the desk for privacy

Keyboard/storage drawer is lined with non-slip material to keep contents secure  $% \left( 1\right) =\left( 1\right) \left( 1\right) \left$ 