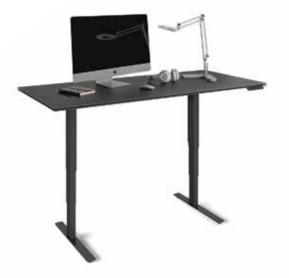

# STANCE™ LIFT DESK

#### DESIGN BDI STUDIO

A versatile sit+stand desk solution, Stance coordinates beautifully with some of BDI's most popular collections. Desks are available in three sizes, all of which may be accessorized with an optional keyboard drawer and modesty panel.

- Satin-etched, tempered glass top provides a smooth work surface
- Digital memory keypad can be installed on the left or right of the desk
- Wire management ledge keeps wiring organized and out-of-sight
- Optional keyboard drawer and modesty panel are available in three finishes