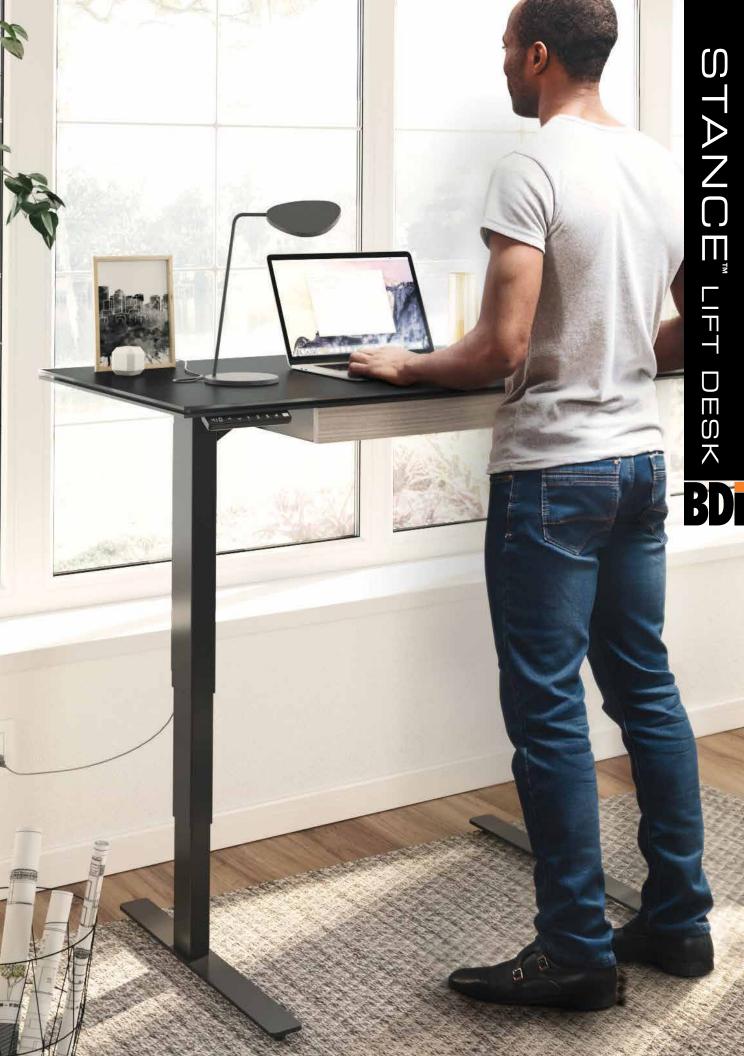

# STANCE™ LIFT DESK

#### DESIGN BDI STUDIO

A versatile sit+stand desk solution, Stance coordinates beautifully with some of BDI's most popular collections. Desks are available in three sizes, all of which may be accessorized with an optional keyboard drawer and modesty panel.

- Satin-etched, tempered glass top provides a smooth work surface
- Digital memory keypad can be installed on the left or right of the desk
- Wire management ledge keeps wiring organized and out-of-sight
- Optional keyboard drawer and modesty panel are available in three finishes

 $\ensuremath{\mathsf{A}}$  wire management ledge can be home to a power strip, serving as the power hub of a desk

Optional modesty panel finishes the back of the desk for privacy

Keyboard/storage drawer is lined with non-slip material to keep contents secure  $% \left( 1\right) =\left( 1\right) \left( 1\right) \left$ 