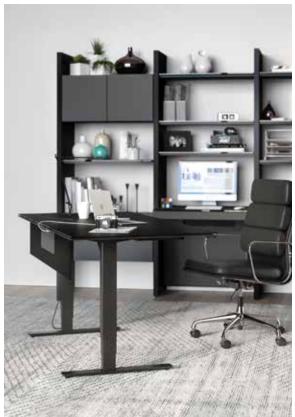

# STANCE™ LIFT DESK

#### DESIGN BDI STUDIO

A versatile sit+stand desk solution, Stance coordinates beautifully with some of BDI's most popular collections. Desks are available in three sizes, all of which may be accessorized with an optional keyboard drawer and modesty panel.

- Satin-etched, tempered glass top provides a smooth work surface
- Digital memory keypad can be installed on the left or right of the desk
- Wire management ledge keeps wiring organized and out-of-sight
- Optional keyboard drawer and modesty panel are available in three finishes