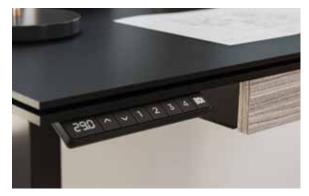

#### **6652** LIFT DESK 66 (66" x 30" DESKTOP)

Dimensions 24–49H x 66 x 30 in  $\mid$  62–125H x 168 x 76.5 cm Weight 142 lbs  $\mid$  64.5 kg

Digital keypad is programmable with four user-defined presets

 $\ensuremath{\mathsf{A}}$  wire management ledge can be home to a power strip, serving as the power hub of a desk

Optional modesty panel finishes the back of the desk for privacy

Keyboard/storage drawer is lined with non-slip material to keep contents secure  $% \left( 1\right) =\left( 1\right) \left( 1\right) \left$ 