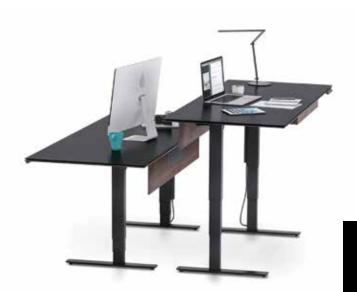

# STANCE™ LIFT DESK

#### DESIGN BDI STUDIO

A versatile sit+stand desk solution, Stance coordinates beautifully with some of BDI's most popular collections. Desks are available in three sizes, all of which may be accessorized with an optional keyboard drawer and modesty panel.

- Satin-etched, tempered glass top provides a smooth work surface
- Digital memory keypad can be installed on the left or right of the desk
- Wire management ledge keeps wiring organized and out-of-sight
- Optional keyboard drawer and modesty panel are available in three finishes

 $\ensuremath{\mathsf{A}}$  wire management ledge can be home to a power strip, serving as the power hub of a desk

Optional modesty panel finishes the back of the desk for privacy

Keyboard/storage drawer is lined with non-slip material to keep contents secure  $% \left( 1\right) =\left( 1\right) \left( 1\right) \left$ 