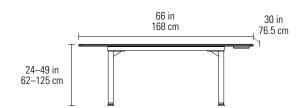

#### **6652** LIFT DESK 66 (66" x 30" DESKTOP)

Dimensions 24–49H x 66 x 30 in  $\mid$  62–125H x 168 x 76.5 cm Weight 142 lbs  $\mid$  64.5 kg

Digital keypad is programmable with four user-defined presets