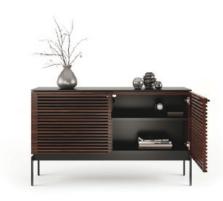

- Suitable for use with a TV and compact media system
- Open center shelf accommodates electronics or a soundbar
- Fixed back panel includes wire management holes for use with electronics

# △ Top Speaker/Component Compartment

Dimensions

For Component Use (x2)  $7H \times 23.75 \times 13.5$  in  $| 18H \times 60.5 \times 34.5$  cm For Speaker Use  $7H \times 48.5 \times 7.75$  in  $| 18H \times 123 \times 20$  cm

Shelf Capacity 50 lbs | 23 kg

**B** Lower Compartments

Dimensions 9.5H x 23.75 x 13.5 in | 24.5H x 60.5 x 34.5 cm

Shelf Capacity 100 lbs | 45 kg