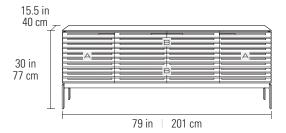

### **7129** CONSOLE

Recommended TV Size up to 80" Dimensions 30H x 79 x 15.5 in 77H x 201 x 40 cm

Component Capacity 6–9 Number of Adjustable Shelves 3

Adjustable Shelf Increments 1.25 in | 32 mm; 3–7 positions

# △ Side Compartments

Dimensions 17.25H x 19 x 13.5 in

44H x 48 x 34.5 cm

Adjustable Shelf Increments 1.25 in  $\mid$  32 mm, 7 positions

#### **B** Center Compartment

Dimensions  $17.25 \text{H x } 37.75 \text{ x } 13.5 \text{ in} \\ 44 \text{H x } 96 \text{ x } 34.5 \text{ cm} \\ \text{Adjustable Shelf Increments } 1.25 \text{ in } \mid 32 \text{ mm, 3 positions} \\$ 