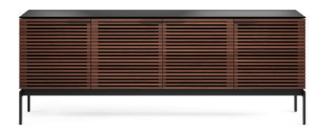

Corridor SV 7128 in Chocolate Stained Walnut finish

Corridor SV 7129 in Natural Walnut finish