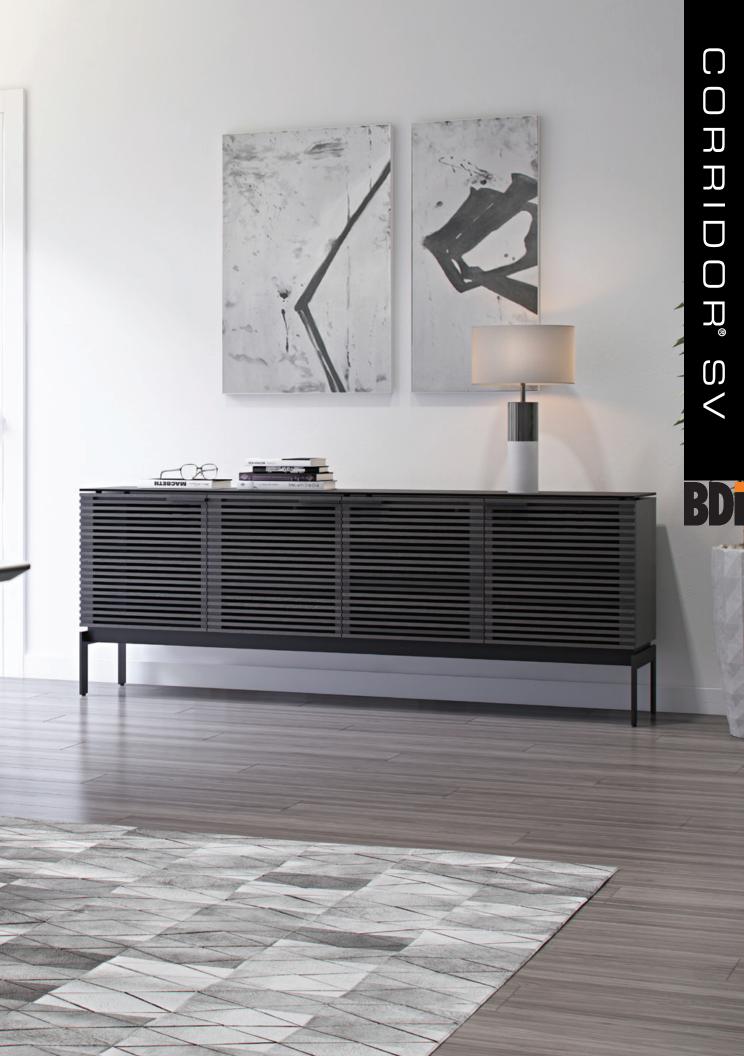

# CORRIDOR® SV

### DESIGN MATTHEW WEATHERLY

The Corridor collection takes on a slimmer profile with the Corridor SV. Resting on an elegant base, the slender console is a beautiful addition to a foyer, dining area, or anywhere additional storage is needed.

- Suitable for use with a TV and compact media system
- Open center shelf accommodates electronics or a soundbar
- Fixed back panel includes wire management holes for use with electronics