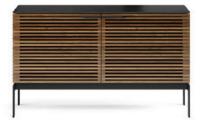

#### **7128** CONSOLE

Recommended TV Size up to 60"

Dimensions 30H x 50 x 15.5 in  $\mid$  77H x 128 x 40 cm

Component Capacity 4–6 Number of Adjustable Shelves 0

Base Height 10 in | 25.5 cm
Top Shelf Capacity 150 lbs | 69 kg
Weight 139 lbs | 63 kg

Corridor SV 7128 in Chocolate Stained Walnut finish

Corridor SV 7129 in Natural Walnut finish