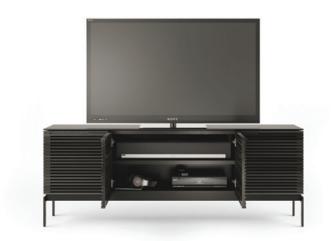

- Suitable for use with a TV and compact media system
- Open center shelf accommodates electronics or a soundbar
- Fixed back panel includes wire management holes for use with electronics

#### FEATURES

Adjustable Shelves (model 7129)

Adjustable Levelers

Flow-Through Ventilation

Cable Routing

Remote Control Friendly

Soundbar Shelf

■ TV Safety Strap