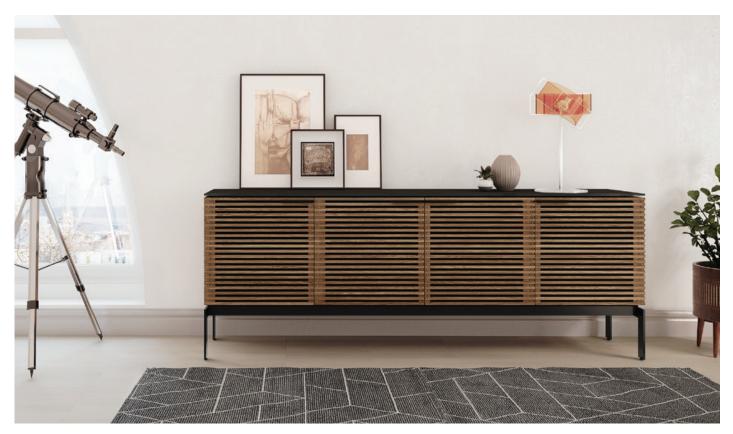

### **7129** CONSOLE

Recommended TV Size up to 80" Dimensions 30H x 79 x 15.5 in 77H x 201 x 40 cm

Component Capacity 6–9 Number of Adjustable Shelves 3

Adjustable Shelf Increments 1.25 in | 32 mm; 3–7 positions

Corridor SV 7128 in Chocolate Stained Walnut finish

Corridor SV 7129 in Natural Walnut finish