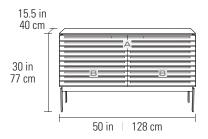

#### **7128** CONSOLE

Recommended TV Size up to 60"

Dimensions 30H x 50 x 15.5 in  $\mid$  77H x 128 x 40 cm

Component Capacity 4–6 Number of Adjustable Shelves 0

Base Height 10 in | 25.5 cm
Top Shelf Capacity 150 lbs | 69 kg
Weight 139 lbs | 63 kg