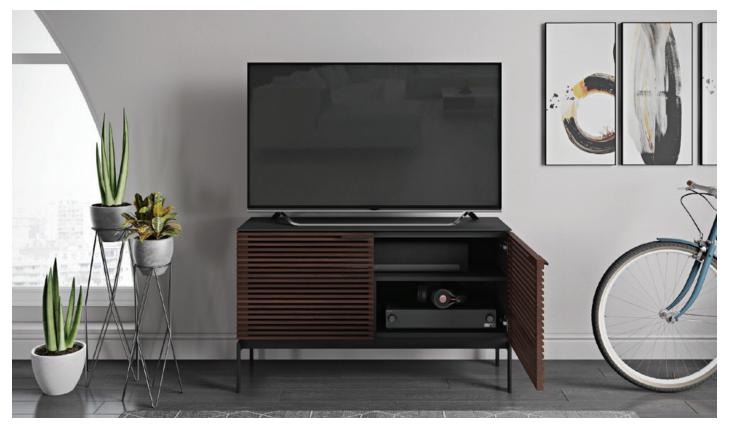

#### **7128** CONSOLE

Recommended TV Size up to 60"

Dimensions 30H x 50 x 15.5 in  $\mid$  77H x 128 x 40 cm

Component Capacity 4–6 Number of Adjustable Shelves 0

Base Height 10 in | 25.5 cm
Top Shelf Capacity 150 lbs | 69 kg
Weight 139 lbs | 63 kg

Corridor SV 7128 in Chocolate Stained Walnut finish

Corridor SV 7129 in Natural Walnut finish