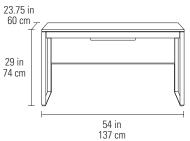

### 6221 DESK

- Full-width lined keyboard drawer
- Easy-access front and back panels
- Power management tray
- Integrated wire management

| Dimensions   | 29H x 54 x 23.75 in<br>74H x 137 x 60 cm |
|--------------|------------------------------------------|
| Top Capacity | 125 lbs   56.5 kg                        |
| Weight       | 106 lbs   48 kg                          |