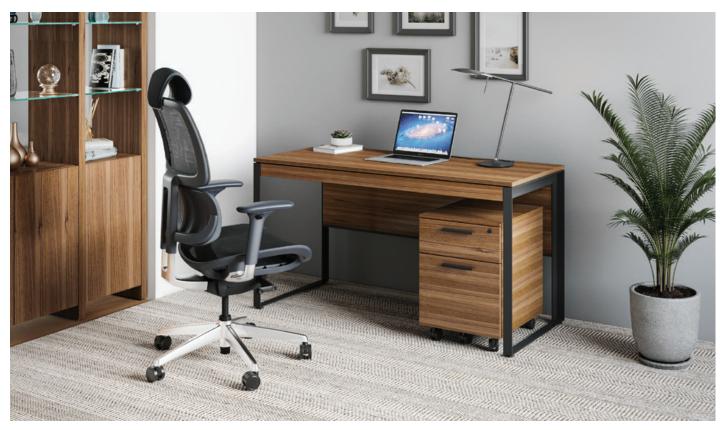

## 6222 CONSOLE DESK

- Slim profile suits many applications
- Suitable for use with laptop or desktop computers
- Full-width lined keyboard drawer

| Dimensions   | 29H x 47.5 x 18 in<br>74H x 121 x 46 cm |
|--------------|-----------------------------------------|
| Top Capacity | 125 lbs   56.5 kg                       |
| Weight       | 68.5 lbs   31 kg                        |

The Console's slim profile makes it suitable for many applications, and is compatible with Mobile File 6227

## 6227 MOBILE FILE

- Top supply drawer
- File drawer for letter/legal file folders
- Both drawers are secured with one lock
- Locking casters

| Dimensions           | 22H x 15.5 x 18 in<br>56H x 39 x 46 cm |
|----------------------|----------------------------------------|
| File Drawer Capacity | 40 lbs   18 kg                         |
| Weight               | 51 lbs   23 kg                         |

Lower hanging file drawer for letter or legal sized files