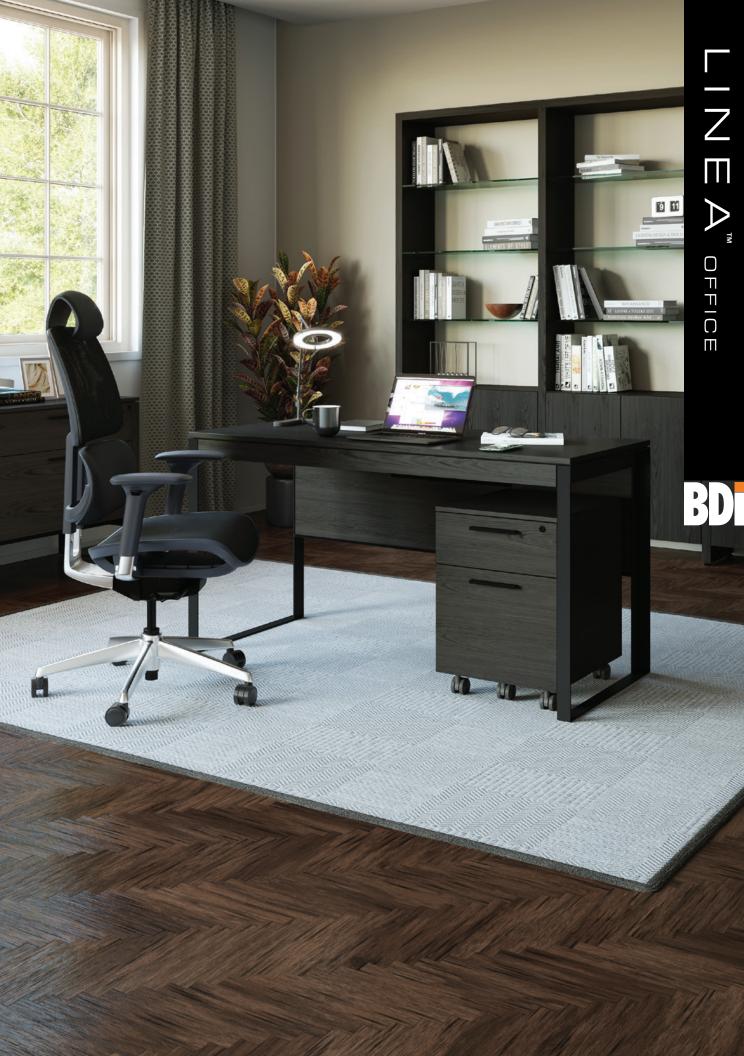

# LINEA<sup>™</sup> OFFICE

### 6221 DESK

- Full-width lined keyboard drawer
- Easy-access front and back panels
- Power management tray
- Integrated wire management

| Dimensions   | 29H x 54 x 23.75 in<br>74H x 137 x 60 cm |
|--------------|------------------------------------------|
| Top Capacity | 125 lbs   56.5 kg                        |
| Weight       | 106 lbs   48 kg                          |

The desk's easy-access panels conceal wiring, a flip-down tray serves as the power hub of the desk (power strip not included)