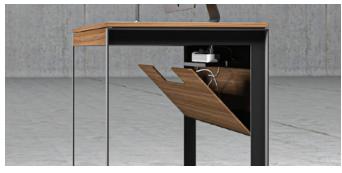

### 6221 DESK

- Full-width lined keyboard drawer
- Easy-access front and back panels
- Power management tray
- Integrated wire management

| Dimensions   | 29H x 54 x 23.75 in<br>74H x 137 x 60 cm |
|--------------|------------------------------------------|
| Top Capacity | 125 lbs   56.5 kg                        |
| Weight       | 106 lbs   48 kg                          |

The desk's easy-access panels conceal wiring, a flip-down tray serves as the power hub of the desk (power strip not included)