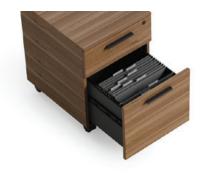

## 6227 MOBILE FILE

- Top supply drawer
- File drawer for letter/legal file folders
- Both drawers are secured with one lock
- Locking casters

| Dimensions           | 22H x 15.5 x 18 in<br>56H x 39 x 46 cm |
|----------------------|----------------------------------------|
| File Drawer Capacity | 40 lbs   18 kg                         |
| Weight               | 51 lbs   23 kg                         |

Lower hanging file drawer for letter or legal sized files