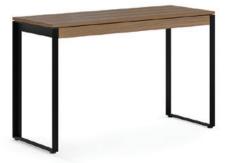

## 6222 CONSOLE DESK

- Slim profile suits many applications
- Suitable for use with laptop or desktop computers
- Full-width lined keyboard drawer

| Dimensions   | 29H x 47.5 x 18 in<br>74H x 121 x 46 cm |
|--------------|-----------------------------------------|
| Top Capacity | 125 lbs   56.5 kg                       |
| Weight       | 68.5 lbs   31 kg                        |

The Console's slim profile makes it suitable for many applications, and is compatible with Mobile File 6227