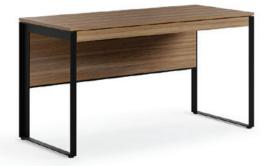

### 6221 DESK

- Full-width lined keyboard drawer
- Easy-access front and back panels
- Power management tray
- Integrated wire management

| Dimensions   | 29H x 54 x 23.75 in<br>74H x 137 x 60 cm |
|--------------|------------------------------------------|
| Top Capacity | 125 lbs   56.5 kg                        |
| Weight       | 106 lbs   48 kg                          |

The desk's easy-access panels conceal wiring, a flip-down tray serves as the power hub of the desk (power strip not included)