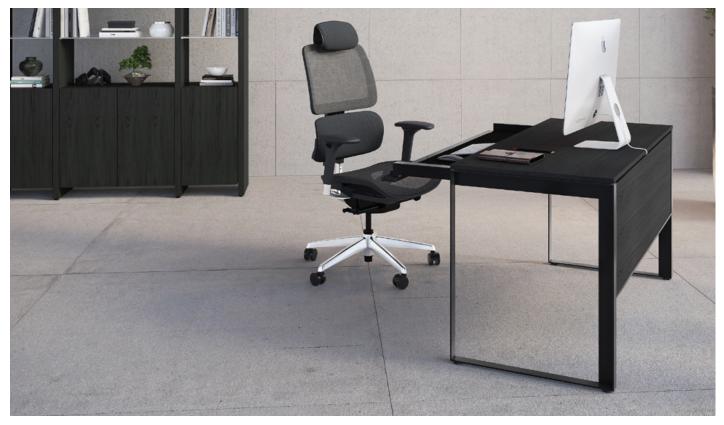

### 6221 DESK

- Full-width lined keyboard drawer
- Easy-access front and back panels
- Power management tray
- Integrated wire management

| Dimensions   | 29H x 54 x 23.75 in<br>74H x 137 x 60 cm |
|--------------|------------------------------------------|
| Top Capacity | 125 lbs   56.5 kg                        |
| Weight       | 106 lbs   48 kg                          |

The desk's easy-access panels conceal wiring, a flip-down tray serves as the power hub of the desk (power strip not included)