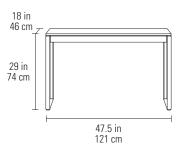

## 6222 CONSOLE DESK

- Slim profile suits many applications
- Suitable for use with laptop or desktop computers
- Full-width lined keyboard drawer

| Dimensions   | 29H x 47.5 x 18 in<br>74H x 121 x 46 cm |
|--------------|-----------------------------------------|
| Top Capacity | 125 lbs   56.5 kg                       |
| Weight       | 68.5 lbs   31 kg                        |