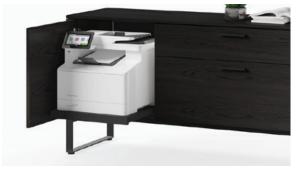

#### 6220 MULTIFUNCTION CABINET

- Storage drawer and lateral file drawer that can accommodate letter and/or legal hanging file folders
- Both drawers are secured with one lock
- Removable access panel behind printer compartment may be left off for oversized printers
- Adjustable storage shelf

Dimensions Printer Compartment Lateral File Drawer Capacity Printer Tray Capacity Weight

29H x 56.25 x 18 in | 74H x 142.5 x 46 cm 16.75H x 17.25 x 16 in | 42.5H x 44 x 40 cm 60 lbs | 27 kg 25 lbs | 11 kg 150 lbs | 68 kg

18 in

Cabinet door conceals a push-to-open printer tray, suitable for use with larger printers or all-in-ones

Console 6222 pairs well with the Linea Shelf

Desk 6221 and Mobile File 6227

BDI's products are packaged with recyclable materials. Dimensions, specifications, and availability are subject to change. For current specifications and availability, visit www.bdiusa.com. Listed capacities assume even distribution of weight. BDI's designs are protected by US and international patents, trade dress, and/or copyright laws. "Linea" and BDI are trademarks of Becker Designed Inc. All rights reserved. ©2024, BDI