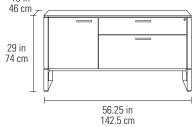

#### 6220 MULTIFUNCTION CABINET

- Storage drawer and lateral file drawer that can accommodate letter and/or legal hanging file folders
- Both drawers are secured with one lock
- Removable access panel behind printer compartment may be left off for oversized printers
- Adjustable storage shelf

Dimensions Printer Compartment Lateral File Drawer Capacity Printer Tray Capacity Weight

29H x 56.25 x 18 in | 74H x 142.5 x 46 cm 16.75H x 17.25 x 16 in | 42.5H x 44 x 40 cm 60 lbs | 27 kg 25 lbs | 11 kg 150 lbs | 68 kg