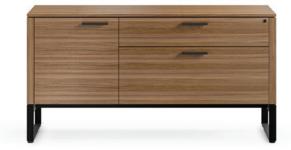

#### 6220 MULTIFUNCTION CABINET

- Storage drawer and lateral file drawer that can accommodate letter and/or legal hanging file folders
- Both drawers are secured with one lock
- Removable access panel behind printer compartment may be left off for oversized printers
- Adjustable storage shelf

18 in

Cabinet door conceals a push-to-open printer tray, suitable for use with larger printers or all-in-ones

Console 6222 pairs well with the Linea Shelf

Desk 6221 and Mobile File 6227

BDI's products are packaged with recyclable materials. Dimensions, specifications, and availability are subject to change. For current specifications and availability, visit www.bdiusa.com. Listed capacities assume even distribution of weight. BDI's designs are protected by US and international patents, trade dress, and/or copyright laws. "Linea" and BDI are trademarks of Becker Designed Inc. All rights reserved. ©2024, BDI