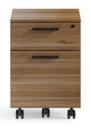

## 6227 MOBILE FILE

- Top supply drawer
- File drawer for letter/legal file folders
- Both drawers are secured with one lock
- Locking casters

| Dimensions           | 22H x 15.5 x 18 in<br>56H x 39 x 46 cm |
|----------------------|----------------------------------------|
| File Drawer Capacity | 40 lbs   18 kg                         |
| Weight               | 51 lbs   23 kg                         |

Lower hanging file drawer for letter or legal sized files