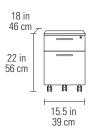

## 6227 MOBILE FILE

- Top supply drawer
- File drawer for letter/legal file folders
- Both drawers are secured with one lock
- Locking casters

| Dimensions           | 22H x 15.5 x 18 in<br>56H x 39 x 46 cm |
|----------------------|----------------------------------------|
| File Drawer Capacity | 40 lbs   18 kg                         |
| Weight               | 51 lbs   23 kg                         |

Dimensions Printer Compartment Lateral File Drawer Capacity Printer Tray Capacity Weight

29H x 56.25 x 18 in | 74H x 142.5 x 46 cm 16.75H x 17.25 x 16 in | 42.5H x 44 x 40 cm 60 lbs | 27 kg 25 lbs | 11 kg 150 lbs | 68 kg