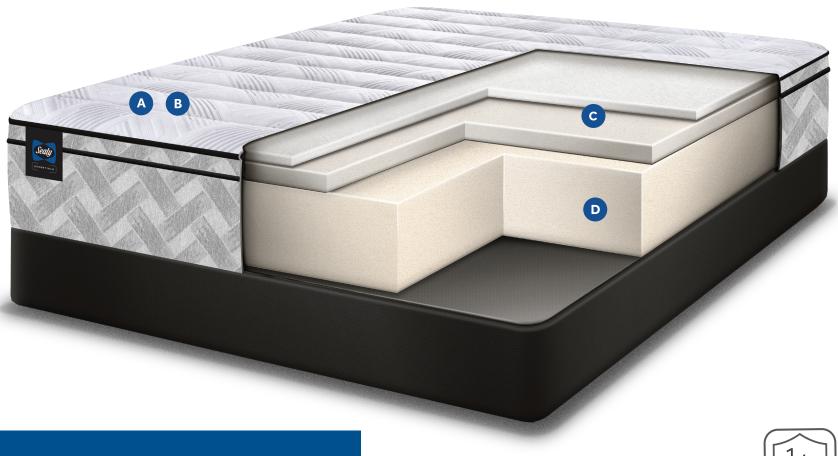

## CROSSWICK EUROTOP

11½" PROFILE HEIGHT

1/5 YEAR LIMITED WARRANTY

#### **Stretch Knit Fabric**

Stretchable, mid-loft soft knit fabric with durable spun yarns for a plush feel next to your body.

#### SealyLoft™ Quilt

Conforming quilting foams and moisture-wicking fibres help to keep you dry and comfortable.

SCAN TO LEARN MORE

#### CertiPUR-US® Certified SealySupport™ HD Foam

Cushioning foam that's precompressed for consistent, longlasting comfort and support.

#### **SealySupport**<sup>™</sup>**Core**

Creates cushioning comfort and flexible support at the base of the mattress.