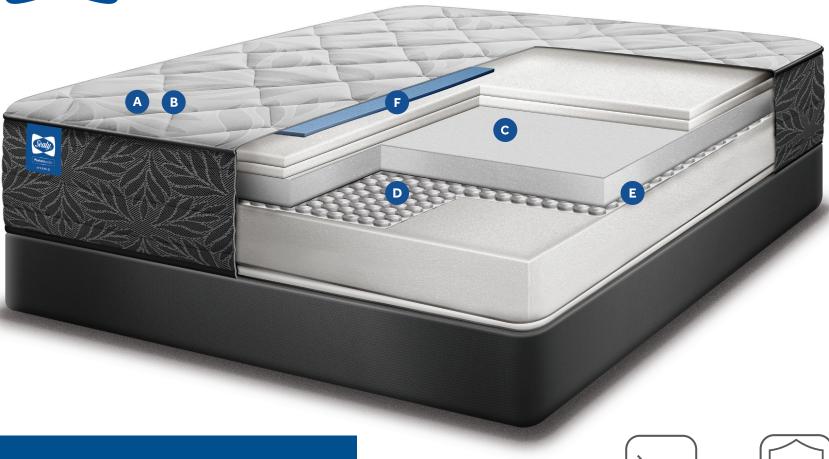

# CertiPUR-US<sup>®</sup> Certified SealySupport<sup>™</sup> Gel HD Foam

Cushioning gel infused foam that's pre-compressed for consistent, long-lasting comfort and support.

#### **Hybrid Coil**

Micro coil performance core that bends and flexes for a supportive, personalized feel where you need it most.

# HybridEdge™

A reinforced foam and coil border increase the sleeping surface and provides a flexible seating edge.

### **Targeted Gel HD Foam**

High density gel foam stacked directly under your back and core, to ensure your body stays properly supported while you sleep.