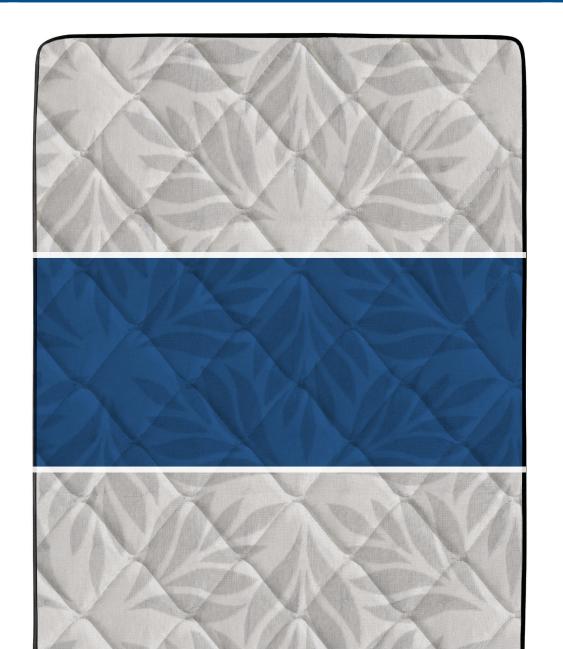

# support

# WHERE YOU NEED IT MOST

Did you know that 50% of your body weight rests in the middle of your mattress while you sleep?

Our exclusive technique reinforces the centre third of the mattress to provide extra support for your back and core.

Only Sealy® has Posturepedic® support for your back and core. It's targeted to the individual areas of your body that need it most so your body stays level while you sleep.

Built to deliver middle-of-the-mattress support and pressure relief—for truly best-of-the-best sleep.