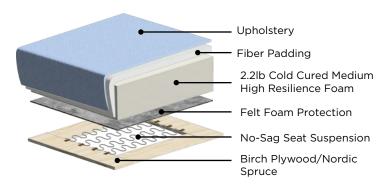

# **Martta**



This single motion sleeper function features arm-toarm bed orientation great for narrow spaces





## **Stock Options**

#### **Upholstery & Legs**



Grade A Atlantic 07 R-PES 100% Recycled Fabric



**Walnut** Leg 127/9 W 2.25 x H 3.5

#### Configurations

Shown above as MART-BFP+FOU-ATLA/07-127/9-WA

#### Full XL Sleeper Loveseat +Chaise

Available with any selection of Stock Options. The storage chaise is reversible.



#### Pair it with Track

Choose a recliner to add additional non-sleeper seats to your home.



### Frame & Comfort Construction







#### **General Measures\***

A 36.25 B 35.5 C 24.75
D 18 E 22.75 F 67
Mattress Thickness 5
Total Depth Open 58.25



MART-BFP+FOU Loveseat Sleeper + Chaise

W 87 Full XL 55x80

#### **Made To Order Modules**

Reference the below modules to select and configure a custom order. Remember to build from left to right. Always select two arms, the rest is up to you.

Leg Requirements: 127/9 only