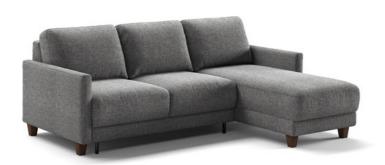

# **Martta**

This single motion sleeper function features arm-toarm bed orientation great for narrow spaces

#### Configurations

Shown above as MART-BFP+FOU-ATLA/07-127/9-WA

#### Full XL Sleeper Loveseat +Chaise

Available with any selection of Stock Options. The storage chaise is reversible.