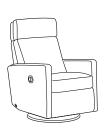

#### Pair it with Track

Choose a recliner to add additional non-sleeper seats to your home.