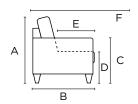

#### **General Measures\***

A 36.25 B 35.5 C 24.75
D 18 E 22.75 F 67
Mattress Thickness 5
Total Depth Open 58.25

MART-BFP+FOU Loveseat Sleeper + Chaise

W 87 Full XL 55x80