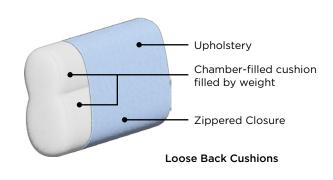

# **Martta**



This single motion sleeper function features arm-toarm bed orientation great for narrow spaces





## **Stock Options**

#### **Upholstery & Legs**



Grade A Atlantic 07 R-PES 100% Recycled Fabric



**Walnut** Leg 127/9 W 2.25 x H 3.5

#### Configurations

Shown above as MART-BFP+FOU-ATLA/07-127/9-WA

#### Full XL Sleeper Loveseat +Chaise

Available with any selection of Stock Options. The storage chaise is reversible.



#### Pair it with Track

Choose a recliner to add additional non-sleeper seats to your home.



### Frame & Comfort Construction







#### **General Measures\***

A 36.25 B 35.5 C 24.75
D 18 E 22.75 F 67
Mattress Thickness 5
Total Depth Open 58.25



MART-BFP+FOU Loveseat Sleeper + Chaise

W 87 Full XL 55x80

#### **Made To Order Modules**

Reference the below modules to select and configure a custom order. Remember to build from left to right. Always select two arms, the rest is up to you.

Leg Requirements: 127/9 only