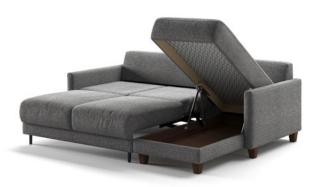

#### Full XL Sleeper Loveseat +Chaise

Available with any selection of Stock Options. The storage chaise is reversible.

#### **General Measures\***

A 36.25 B 35.5 C 24.75
D 18 E 22.75 F 67
Mattress Thickness 5
Total Depth Open 58.25

MART-BFP+FOU Loveseat Sleeper + Chaise

W 87 Full XL 55x80