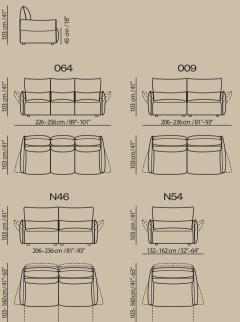

#### Linear sofa & armchair (stationary & motion)

Configuration Recliner Lovechair

Configuration Three seater, two cushions

162 cm/64"

135 cm/53"

103 cm /41"

103-160cm/41"-63"

26cm/50"

045

03 cm /41"

18" |ε

N00/N02 103 cm /41" 94-109 cm / 37"-43"

N25

Configuration Three seater, three cushions

Configuration Two seater + terminal

Configuration Sectional with terminal

Configuration Sectional with 90° corner

Wellbe sofa