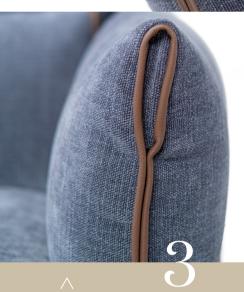

The sofa's organic form and natural color palette are inspired by the perennial beauty of Apulia and together they rest the eyes. Its layered shape blends sweeping lines and curves with crisp piping, for a finish that's both inviting and elegant.

The flexible armrest adjusts to fit your position on the sofa and the style of your space.

A dedicated app to activate the different functions. Available for Android and iOS systems.

A thin-profile armrest with a soft cushion shape and elegant piping. Available in tone-on-tone or contrast colors. An integrated USB charging point.