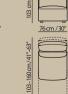

#### Linear sofa & armchair (stationary & motion)

Configuration Recliner Lovechair

Configuration Three seater, two cushions

162 cm/64"

135 cm/53"

103 cm /41"

103-160cm/41"-63"

26cm/50"

045

03 cm /41"

18" |ε

N00/N02 103 cm /41" 94-109 cm / 37"-43"

N25

Configuration Three seater, three cushions

Configuration Two seater + terminal

Configuration Sectional with terminal