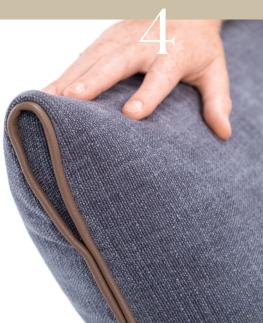

The sofa's organic form and natural color palette are inspired by the perennial beauty of Apulia and together they rest the eyes. Its layered shape blends sweeping lines and curves with crisp piping, for a finish that's both inviting and elegant.

The flexible armrest adjusts to fit your position on the sofa and the style of your space.

A dedicated app to activate the different functions. Available for Android and iOS systems.

A thin-profile armrest with a soft cushion shape and elegant piping. Available in tone-on-tone or contrast colors. An integrated USB charging point.