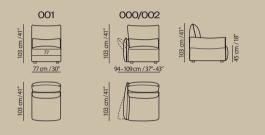

#### Linear sofa & armchair (stationary & motion)

Configuration Recliner Lovechair

Configuration Three seater, two cushions

162 cm/64"

135 cm/53"

103 cm /41"

103-160cm/41"-63"

26cm/50"

045

03 cm /41"

18" |ε

N00/N02 103 cm /41" 94-109 cm / 37"-43"

N25

Configuration Three seater, three cushions

Configuration Two seater + terminal

Configuration Sectional with terminal