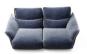

#### Flexibility and versatility

Wellbe has a modular structure so you're free to choose the best configuration for your space now and adapt it in the future.

The wide variety of modules and different seat widths means you can customize the sofa design based on the number of people in your home, the shape of the room and it's position in relation to existing furniture.

#### Linear sofa & armchair (stationary & motion)

Configuration Recliner Lovechair

Configuration Three seater, two cushions

162 cm/64"

135 cm/53"

103 cm /41"

103-160cm/41"-63"

26cm/50"