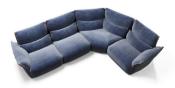

Wellbe has a versatile, modular structure that can be configured in multiple ways for different spaces and needs.

Wellbe sofa

#### Flexibility and versatility

Wellbe has a modular structure so you're free to choose the best configuration for your space now and adapt it in the future.

The wide variety of modules and different seat widths means you can customize the sofa design based on the number of people in your home, the shape of the room and it's position in relation to existing furniture.

Configuration Sectional with 90° corner

Wellbe sofa