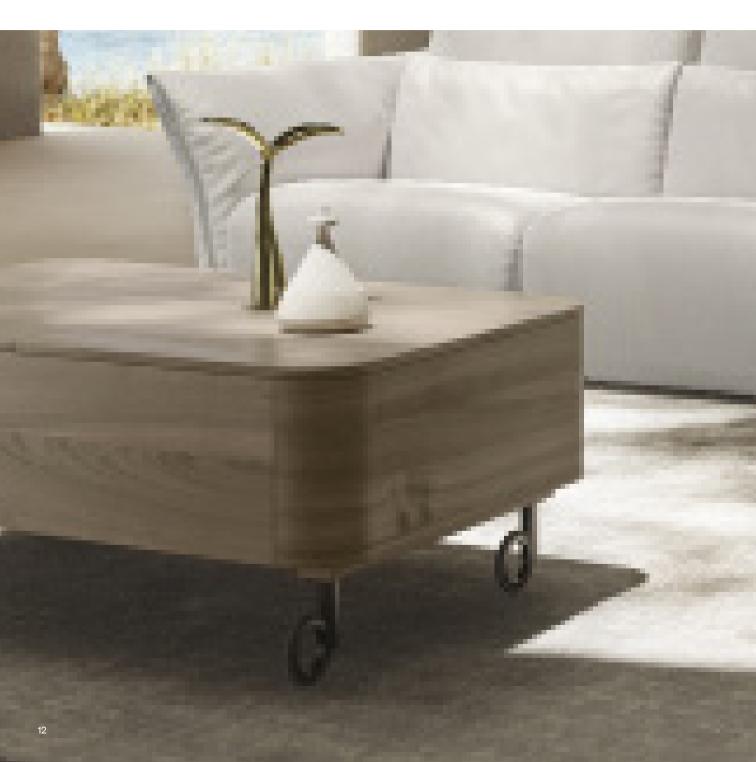

# Complementary coffee table

Made to serve in multiple ways, the Square coffee table is the perfect companion for Wellbe. The deceptively compact design functions as a side table with drawers or shelves and the wheels mean you can easily move it as your needs change throughout the day. With a modest height and smooth corners the Square is easy to incorporate in every space.

The table has two storage compartments, a top-opening drawer and side-drawer. Both drawers have full-extension opening with a push-to-open mechanism and soft close. The main storage compartment turns into an additional elevated shelf or tray. Wellbe sofa