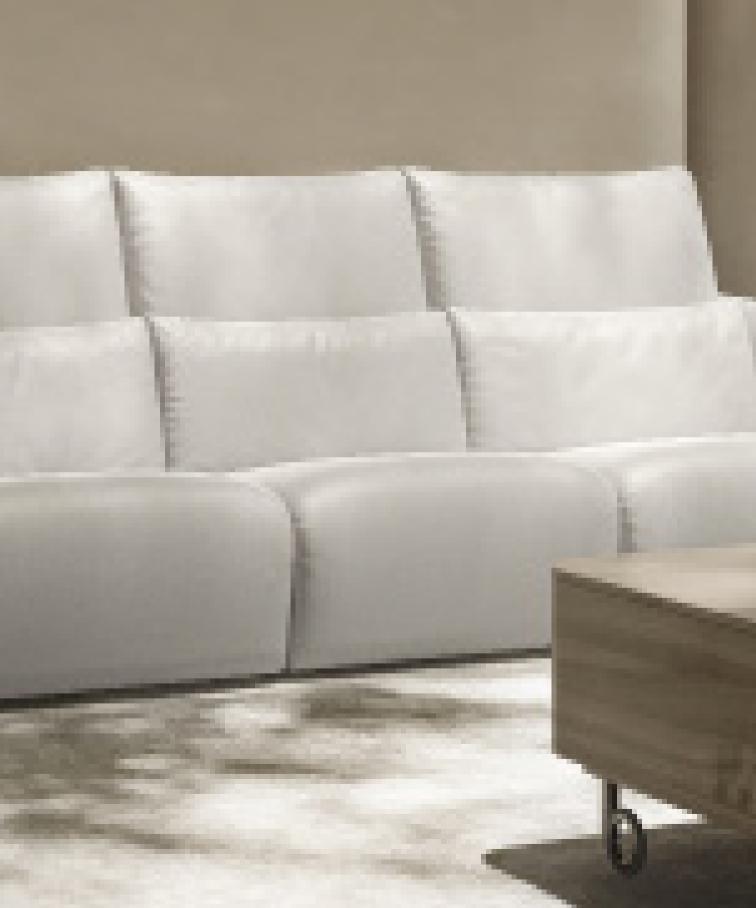

The sofa's organic form and natural color palette are inspired by the perennial beauty of Apulia and together they rest the eyes. Its layered shape blends sweeping lines and curves with crisp piping, for a finish that's both inviting and elegant.

Wellbe has a versatile, modular structure that can be configured in multiple ways for different spaces and needs.

Wellbe sofa