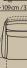

#### Linear sofa & armchair (stationary & motion)

Configuration Recliner Lovechair

Configuration Three seater, two cushions

162 cm/64"

135 cm/53"

103 cm /41"

103-160cm/41"-63"

26cm/50"

045

03 cm /41"

18" |ε

N00/N02 103 cm /41" 94-109 cm / 37"-43"

N25

Configuration Three seater, three cushions

Configuration Two seater + terminal

Configuration Sectional with terminal