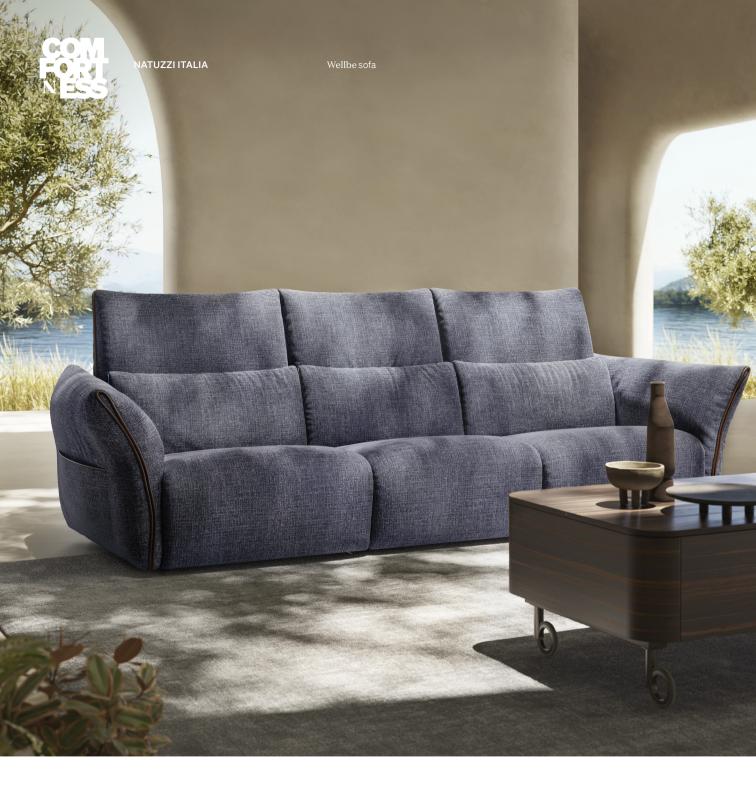

## Wellbe sofa

NATUZZI ITALIA

Wellbe sofa

#### Wellbe sofa. Reshaping well-being

Wellbe is our first expression of Comfortness. Balancing form and function it's designed to bring well-being to body and mind.

A major innovation from Natuzzi Italia, Wellbe features new ergonomic technology that adjusts to support the body, so that you always relax in a way that benefits postural health.

The sofa's organic form and natural color palette are inspired by the perennial beauty of Apulia and together they rest the eyes. Its layered shape blends sweeping lines and curves with crisp piping, for a finish that's both inviting and elegant.

Wellbe has a versatile, modular structure that can be configured in multiple ways for different spaces and needs.

Wellbe sofa