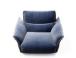

#### Wellbe sofa. Reshaping well-being

Wellbe is our first expression of Comfortness. Balancing form and function it's designed to bring well-being to body and mind.

A major innovation from Natuzzi Italia, Wellbe features new ergonomic technology that adjusts to support the body, so that you always relax in a way that benefits postural health.

The sofa's organic form and natural color palette are inspired by the perennial beauty of Apulia and together they rest the eyes. Its layered shape blends sweeping lines and curves with crisp piping, for a finish that's both inviting and elegant.

Wellbe has a versatile, modular structure that can be configured in multiple ways for different spaces and needs.

Wellbe sofa