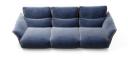

#### Wellbe sofa. Reshaping well-being

Wellbe is our first expression of Comfortness. Balancing form and function it's designed to bring well-being to body and mind.

A major innovation from Natuzzi Italia, Wellbe features new ergonomic technology that adjusts to support the body, so that you always relax in a way that benefits postural health.

The sofa's organic form and natural color palette are inspired by the perennial beauty of Apulia and together they rest the eyes. Its layered shape blends sweeping lines and curves with crisp piping, for a finish that's both inviting and elegant.

Wellbe has a versatile, modular structure that can be configured in multiple ways for different spaces and needs.

Wellbe sofa