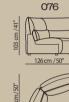

#### Linear sofa & armchair (stationary & motion)

Configuration Recliner Lovechair

Configuration Three seater, two cushions

162 cm/64"

135 cm/53"

103 cm /41"

103-160cm/41"-63"

26cm/50"

045

03 cm /41"

18" |ε

N00/N02 103 cm /41" 94-109 cm / 37"-43"

N25

Configuration Three seater, three cushions

Configuration Two seater + terminal

Configuration Sectional with terminal

Configuration Sectional with 90° corner

Wellbe sofa