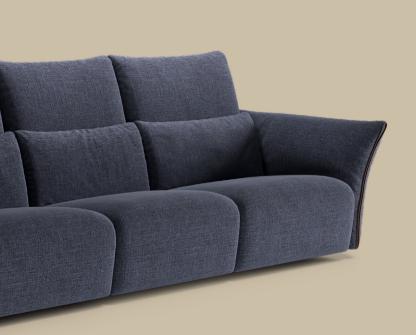

### Ergonomic support

Every detail is handcrafted to provide deep rest and relaxation for the whole body. The armless chair has easily accessible buttons on the right side of the seat.

A Triple-motion mechanism with soft-touch controls, which individually activate the footrest, headrest and lumbar support, so you can tailor the recliner adjustment in a way that feels most comfortable for you.

The flexible armrest adjusts to fit your position on the sofa and the style of your space.

A dedicated app to activate the different functions. Available for Android and iOS systems.

A thin-profile armrest with a soft cushion shape and elegant piping. Available in tone-on-tone or contrast colors. An integrated USB charging point.

A side pocket for convenient storage.

Available in fabric and leather with over 100 colors to choose from.

The Wellbe sofa's internal structure of multi-layered wood is covered with different polyurethane densities to boost its cushioning and comfort level.