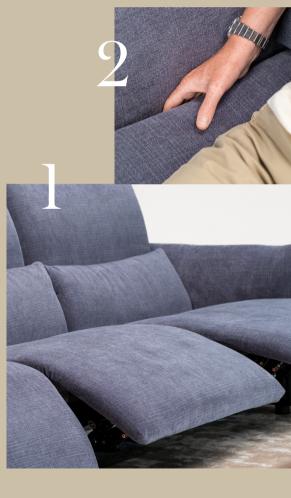

### Ergonomic support

Every detail is handcrafted to provide deep rest and relaxation for the whole body. The armless chair has easily accessible buttons on the right side of the seat.

A Triple-motion mechanism with soft-touch controls, which individually activate the footrest, headrest and lumbar support, so you can tailor the recliner adjustment in a way that feels most comfortable for you.

The flexible armrest adjusts to fit your position on the sofa and the style of your space.

A dedicated app to activate the different functions. Available for Android and iOS systems.

A thin-profile armrest with a soft cushion shape and elegant piping. Available in tone-on-tone or contrast colors. An integrated USB charging point.

A side pocket for convenient storage.

Available in fabric and leather with over 100 colors to choose from.

The Wellbe sofa's internal structure of multi-layered wood is covered with different polyurethane densities to boost its cushioning and comfort level.