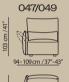

#### Linear sofa & armchair (stationary & motion)

Configuration Recliner Lovechair

Configuration Three seater, two cushions

162 cm/64"

135 cm/53"

103 cm /41"

103-160cm/41"-63"

26cm/50"

045

03 cm /41"

18" |ε

N00/N02 103 cm /41" 94-109 cm / 37"-43"

N25

Configuration Three seater, three cushions

Configuration Two seater + terminal

Configuration Sectional with terminal