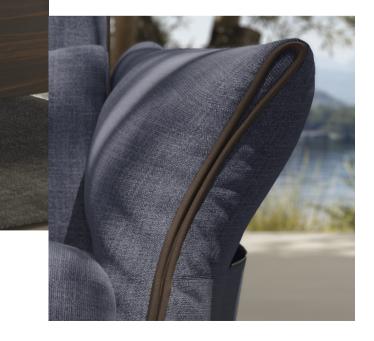

The sofa's organic form and natural color palette are inspired by the perennial beauty of Apulia and together they rest the eyes. Its layered shape blends sweeping lines and curves with crisp piping, for a finish that's both inviting and elegant.

The flexible armrest adjusts to fit your position on the sofa and the style of your space.

A dedicated app to activate the different functions. Available for Android and iOS systems.

A thin-profile armrest with a soft cushion shape and elegant piping. Available in tone-on-tone or contrast colors. An integrated USB charging point.