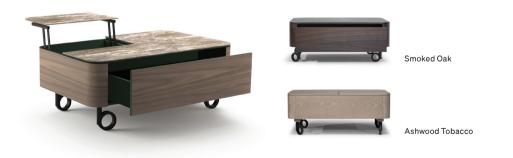

# Complementary coffee table

Made to serve in multiple ways, the Square coffee table is the perfect companion for Wellbe. The deceptively compact design functions as a side table with drawers or shelves and the wheels mean you can easily move it as your needs change throughout the day. With a modest height and smooth corners the Square is easy to incorporate in every space.

The table has two storage compartments, a top-opening drawer and side-drawer. Both drawers have full-extension opening with a push-to-open mechanism and soft close. The main storage compartment turns into an additional elevated shelf or tray. Wellbe sofa