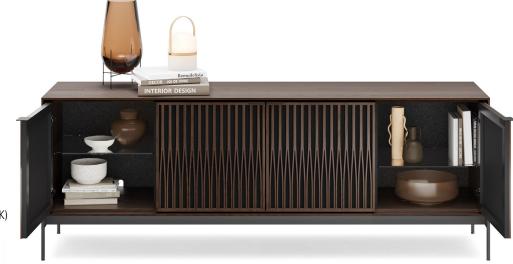

### **DOOR DESIGNS**

Available in three unique patterns, Elements' doors are crafted with precision laser carving, marrying beauty with functionality. Backed with a mesh and fabric liner, the design of the doors provides acoustic transparency, ventilation, and remote access—a harmonious blend of style and practicality.

Constellation (CS)

Tune (TU)

Weave (WE)

### **WOOD FINISHES**

Elements is available three distinct wood finishes to complement a variety of settings.

Washed Oak (WOK)

Toasted Oak (TOK)