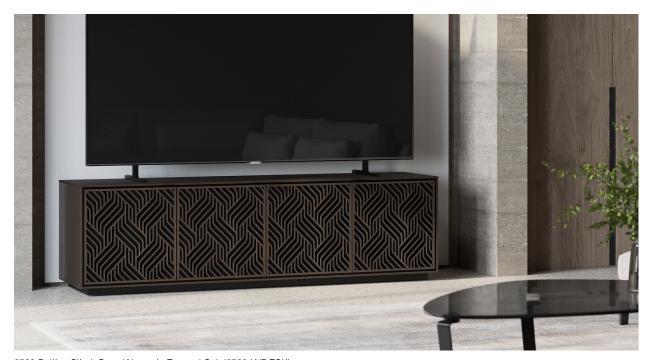

### **DOOR DESIGNS**

Available in three unique patterns, Elements' doors are crafted with precision laser carving, marrying beauty with functionality. Backed with a mesh and fabric liner, the design of the doors provides acoustic transparency, ventilation, and remote access—a harmonious blend of style and practicality.

Constellation (CS)

Tune (TU)

Weave (WE)

### **WOOD FINISHES**

Elements is available three distinct wood finishes to complement a variety of settings.

Washed Oak (WOK)

Toasted Oak (TOK)

# ELEMENTS°

8709 Console Base Constellation in Washed Oak (8709-CS-WOK)

8703 Rolling Plinth Base Weave in Toasted Oak (8703-WE-TOK)

For product info and detailed specs, visit **bdiusa.com/elements** 