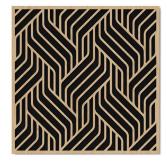

### **DOOR DESIGNS**

Available in three unique patterns, Elements' doors are crafted with precision laser carving, marrying beauty with functionality. Backed with a mesh and fabric liner, the design of the doors provides acoustic transparency, ventilation, and remote access—a harmonious blend of style and practicality.

Constellation (CS)

Tune (TU)

Weave (WE)