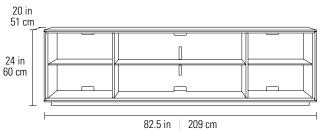

### 8703 ROLLING PLINTH BASE 24"H

Recommended TV Size up to 85"

Overall Dimensions 24H x 82.5 x 20 in

60H x 209 x 51 cm

Top Shelf Capacity 150 lbs | 69 kg **Bottom Shelf Capacity** 100 lbs | 45 kg

Component Capacity 8-12 Number of Adjustable Shelves 3

Weight 196 lbs | 89 kg

8703-CS-TOK