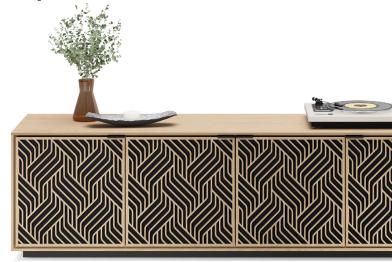

### **DOOR DESIGNS**

Available in three unique patterns, Elements' doors are crafted with precision laser carving, marrying beauty with functionality. Backed with a mesh and fabric liner, the design of the doors provides acoustic transparency, ventilation, and remote access—a harmonious blend of style and practicality.

Constellation (CS)

Tune (TU)

Weave (WE)

### **WOOD FINISHES**

Elements is available three distinct wood finishes to complement a variety of settings.

Washed Oak (WOK)

Toasted Oak (TOK)