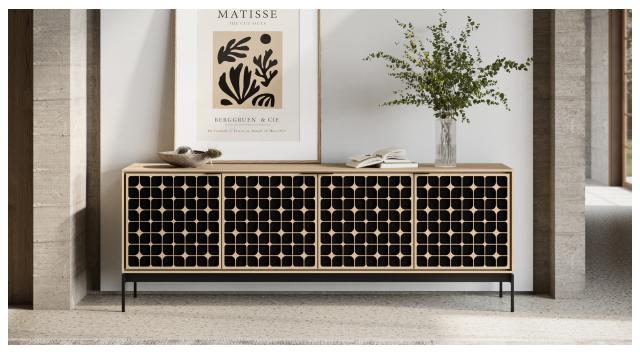

### **DOOR DESIGNS**

Available in three unique patterns, Elements' doors are crafted with precision laser carving, marrying beauty with functionality. Backed with a mesh and fabric liner, the design of the doors provides acoustic transparency, ventilation, and remote access—a harmonious blend of style and practicality.

Constellation (CS)

Tune (TU)

Weave (WE)

### **WOOD FINISHES**

Elements is available three distinct wood finishes to complement a variety of settings.

Washed Oak (WOK)

Toasted Oak (TOK)

# ELEMENTS°

8709 Console Base Constellation in Washed Oak (8709-CS-WOK)

8703 Rolling Plinth Base Weave in Toasted Oak (8703-WE-TOK)

For product info and detailed specs, visit **bdiusa.com/elements** 