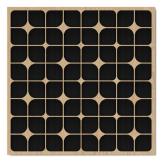

### **DOOR DESIGNS**

Available in three unique patterns, Elements' doors are crafted with precision laser carving, marrying beauty with functionality. Backed with a mesh and fabric liner, the design of the doors provides acoustic transparency, ventilation, and remote access—a harmonious blend of style and practicality.

Constellation (CS)

Tune (TU)

Weave (WE)