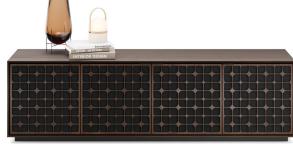

### 8703 ROLLING PLINTH BASE 24"H

Recommended TV Size up to 85"

Overall Dimensions 24H x 82.5 x 20 in

60H x 209 x 51 cm

Top Shelf Capacity 150 lbs | 69 kg **Bottom Shelf Capacity** 100 lbs | 45 kg

Component Capacity 8-12 Number of Adjustable Shelves 3

Weight 196 lbs | 89 kg

8703-CS-TOK

Constellation (CS)

Tune (TU)

Weave (WE)

### **WOOD FINISHES**

Elements is available three distinct wood finishes to complement a variety of settings.

Washed Oak (WOK)

Toasted Oak (TOK)