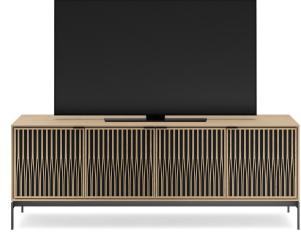

### **8709** CONSOLE BASE 30"H

Recommended TV Size up to 85"

Overall Dimensions 30H x 82.5 x 20 in

76H x 209 x 51 cm

Top Shelf Capacity 150 lbs | 68 kg **Bottom Shelf Capacity** 100 lbs | 45 kg

Component Capacity 8-12 Number of Adjustable Shelves 3

Weight 216 lbs | 98 kg

8709-TU-WOK

### **DOOR DESIGNS**

Available in three unique patterns, Elements' doors are crafted with precision laser carving, marrying beauty with functionality. Backed with a mesh and fabric liner, the design of the doors provides acoustic transparency, ventilation, and remote access—a harmonious blend of style and practicality.