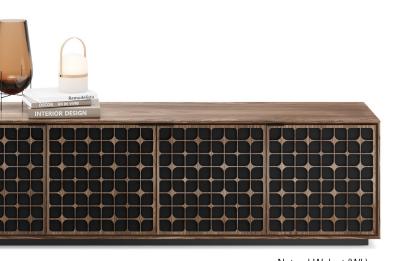

# ELEMENTS°

8709 Console Base Constellation in Washed Oak (8709-CS-WOK)

8703 Rolling Plinth Base Weave in Toasted Oak (8703-WE-TOK)

For product info and detailed specs, visit **bdiusa.com/elements** 