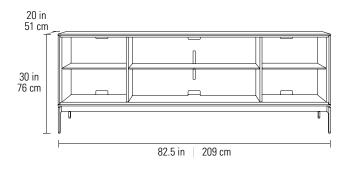

### **8709** CONSOLE BASE 30"H

Recommended TV Size up to 85"

Overall Dimensions 30H x 82.5 x 20 in

76H x 209 x 51 cm

Top Shelf Capacity 150 lbs | 68 kg **Bottom Shelf Capacity** 100 lbs | 45 kg

Component Capacity 8-12 Number of Adjustable Shelves 3

Weight 216 lbs | 98 kg

8709-TU-WOK