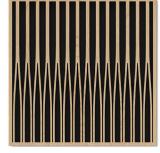

### **DOOR DESIGNS**

Available in three unique patterns, Elements' doors are crafted with precision laser carving, marrying beauty with functionality. Backed with a mesh and fabric liner, the design of the doors provides acoustic transparency, ventilation, and remote access—a harmonious blend of style and practicality.

Constellation (CS)

Tune (TU)

Weave (WE)